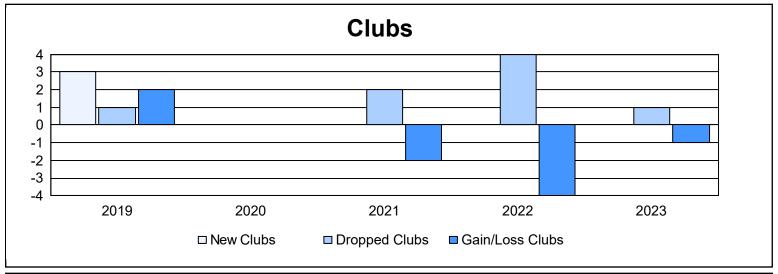

District 14 T As of June 2023 Cumulative

| Year      | New<br>Clubs | Dropped<br>Clubs | Gain/<br>Loss<br>Clubs | New<br>Members | Charter<br>Members | Reinstate<br>Members | Transfer<br>Members | Total<br>Member<br>Added | Total<br>Members<br>Dropped | Gain/<br>Loss<br>Members |
|-----------|--------------|------------------|------------------------|----------------|--------------------|----------------------|---------------------|--------------------------|-----------------------------|--------------------------|
| 2018-2019 | 3            | 1                | 2                      | 98             | 69                 | 6                    | 1                   | 174                      | 163                         | 11                       |
| 2019-2020 | 0            | 0                | 0                      | 57             | 6                  | 4                    | 4                   | 71                       | 122                         | -51                      |
| 2020-2021 | 0            | 2                | -2                     | 53             | 3                  | 6                    | 1                   | 63                       | 148                         | -85                      |
| 2021-2022 | 0            | 4                | -4                     | 124            | 4                  | 5                    | 5                   | 138                      | 197                         | -59                      |
| 2022-2023 | 0            | 1                | -1                     | 74             | 3                  | 4                    | 2                   | 83                       | 102                         | -19                      |
| Average   | 1            | 2                | -1                     | 81             | 17                 | 5                    | 3                   | 106                      | 146                         | -41                      |