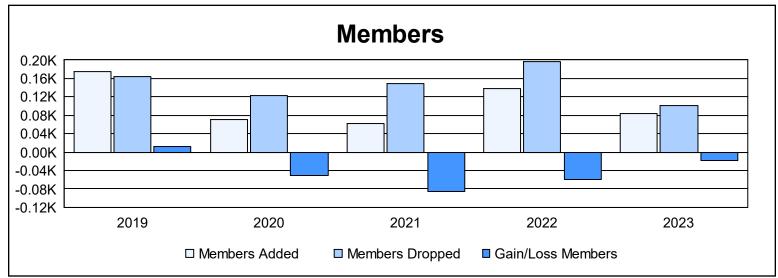

District 14 T As of June 2023 Cumulative

| Year      | New<br>Clubs | Dropped<br>Clubs | Gain/<br>Loss<br>Clubs | New<br>Members | Charter<br>Members | Reinstate<br>Members | Transfer<br>Members | Total<br>Member<br>Added | Total<br>Members<br>Dropped | Gain/<br>Loss<br>Members |
|-----------|--------------|------------------|------------------------|----------------|--------------------|----------------------|---------------------|--------------------------|-----------------------------|--------------------------|
| 2018-2019 | 3            | 1                | 2                      | 98             | 69                 | 6                    | 1                   | 174                      | 163                         | 11                       |
| 2019-2020 | 0            | 0                | 0                      | 57             | 6                  | 4                    | 4                   | 71                       | 122                         | -51                      |
| 2020-2021 | 0            | 2                | -2                     | 53             | 3                  | 6                    | 1                   | 63                       | 148                         | -85                      |
| 2021-2022 | 0            | 4                | -4                     | 124            | 4                  | 5                    | 5                   | 138                      | 197                         | -59                      |
| 2022-2023 | 0            | 1                | -1                     | 74             | 3                  | 4                    | 2                   | 83                       | 102                         | -19                      |
| Average   | 1            | 2                | -1                     | 81             | 17                 | 5                    | 3                   | 106                      | 146                         | -41                      |